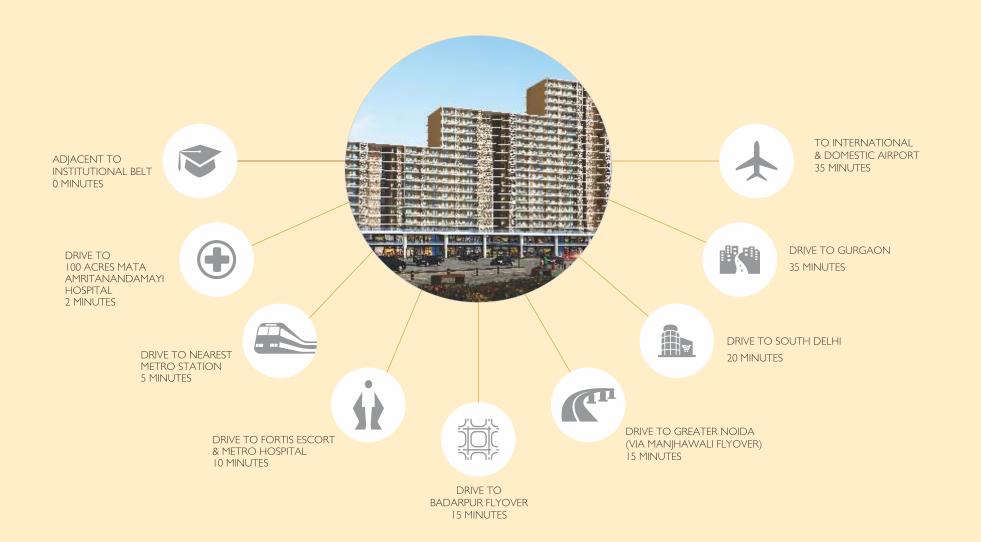

## THE BEST LOCATION

Everything you need is just a short ride away

#### TRANSPORTATION\*

- Centrally located connecting Delhi, Noida/Greater Noida & Gurgaon with equal ease
- Already operational Metro Rail connectivity to Faridabad
- Proposed Regional Rapid Transit System (RRTS) aimed at providing better connectivity within NCR through high speed trains

#### DEVELOPMENT\*

- Approximately 1800 acres Industrial Model Township (IMT) developed
- Better connectivity to Noida and Delhi through Kalindi Kunj bypass
- Major Expressways like Delhi-Mumbai Industrial Corridor (DMIC)

#### EXPRESSWAYS\*

- (Proposed FNG) Faridabad-Noida-Ghaziabad Expressway
- (Proposed KGP) Kundli-Ghaziabad-Palwal Expressway
- (KMP) Kundli Manesar Palwal Expressway
- Already operational, Gurgaon-Faridabad Expressway
- Six Laning of NH-2 in full swing to de-congest traffic, Flyovers at all the traffic congestion points from Badarpur to Ballabhgarh in progress