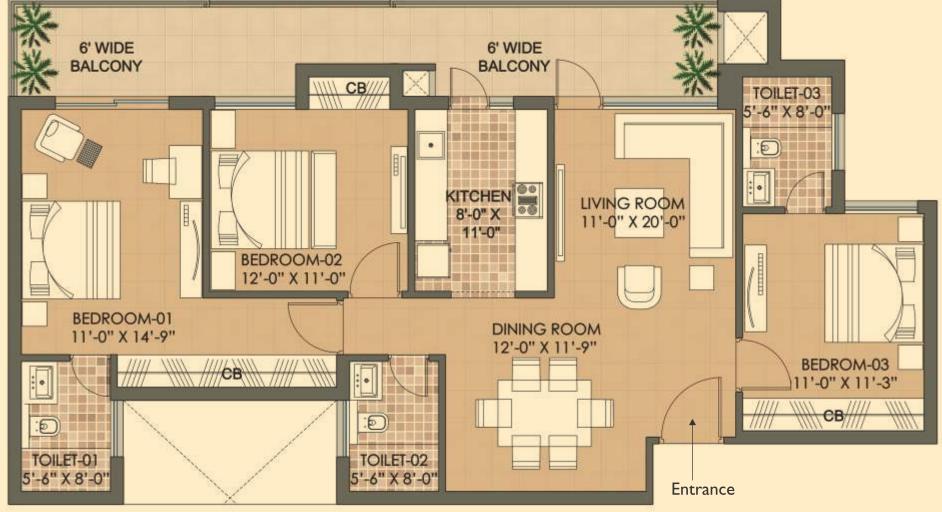

ouncing your arrival, because the stage is set to add to the grandness of your entry. Royal Residency boasts a grand porch that magnifies the beauty of the monumental structure, and as it rightly said, when the entry is powerful, the rest automatically falls in place.

#### A SPLASH OF ROYALTY

Wish to soak yourself in a pool of luxury? The Royal Splash here in Royal Residency is the perfect place to be. Spa, pool, jacuzzi, steam bath, aroma pond and a lot more offer an absolute bliss for the body, mind and soul. Beautifully designed and operated by the most professional personnel, it's the place to have truly relaxing times. This special facility comes complimentary to you being a part of the Royal Residency family. Come and enjoy the privilege.



#### FLOORS OF FANTASY

#### Unit Plan



3BHK
TENTATIVE SUPER AREA = 1685 SQFT

#### A RETIRING AND REFRESHING PLACE

Once at Royal Residency, you stay amazed at every sight and every moment. Beyond the great interiors, an astounding world awaits for you outside. To get the first hand experience of this all you need is just to step into the wide and beautiful balcony of your apartment. Open yet secluded these balconies are the place you would love the most to have a refreshing cup of beverage in the morning, lay down with your favourite book in the evening or spend night gazing the moon lit sky. Finely finished, and strategically planned, the balconies at Royal Residency offers unhindered view of the township beauty.





#### AMENITIES

- Launderette in premises\*
- 100% Power Back-up\*
- Reserved covered Parking Space for res