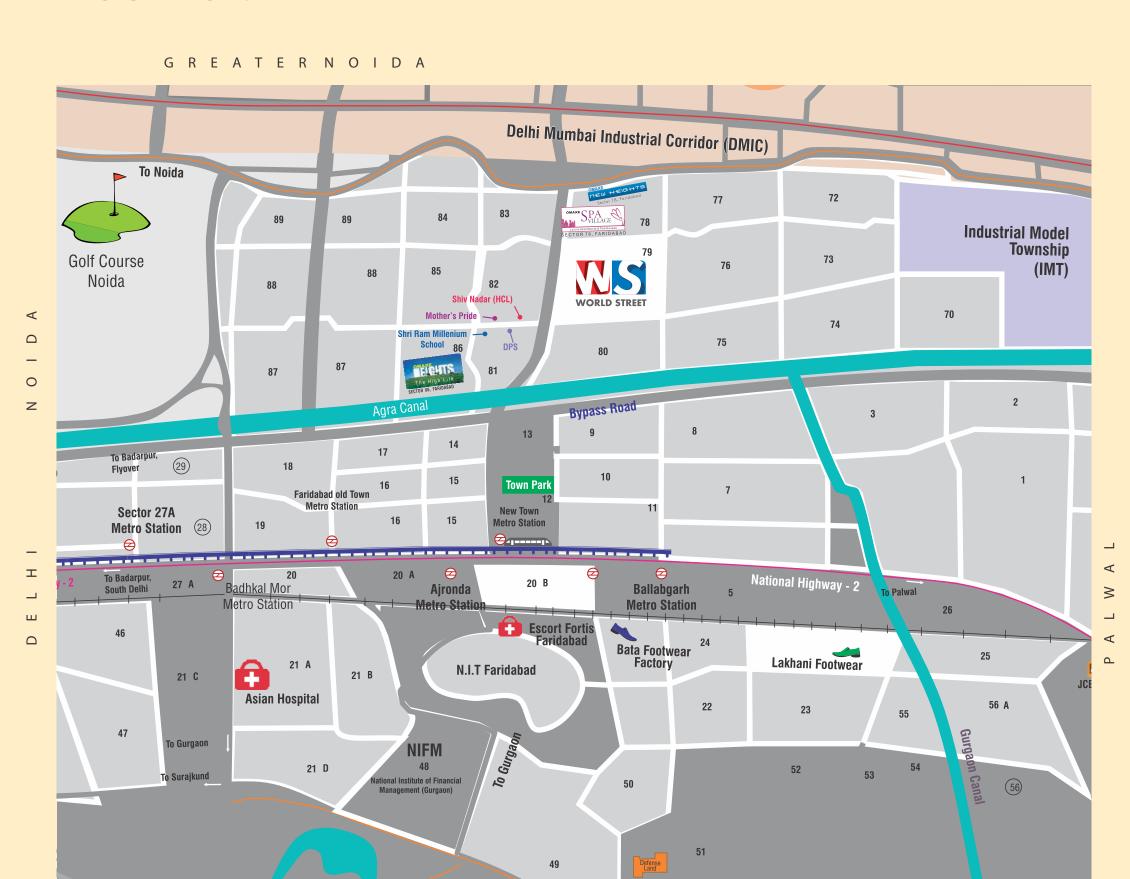

#### LOCATION MAP

GURUGRAM

For details: 9999 999 815, 9999 999 465 M/s Robust Buildwell Pvt. Ltd. (Subsidiary of Omaxe Ltd.)

Regd. & Site Office: Omaxe World Street, Sector 79, Faridabad, Haryana-121004
Corporate Office: 3 & 4, LSC, Kalkaji, New Delhi-110019 | SMS 'OMAXE RRF' to 56677 | E-mail: sales@omaxe.com | Web: www.omaxe.com