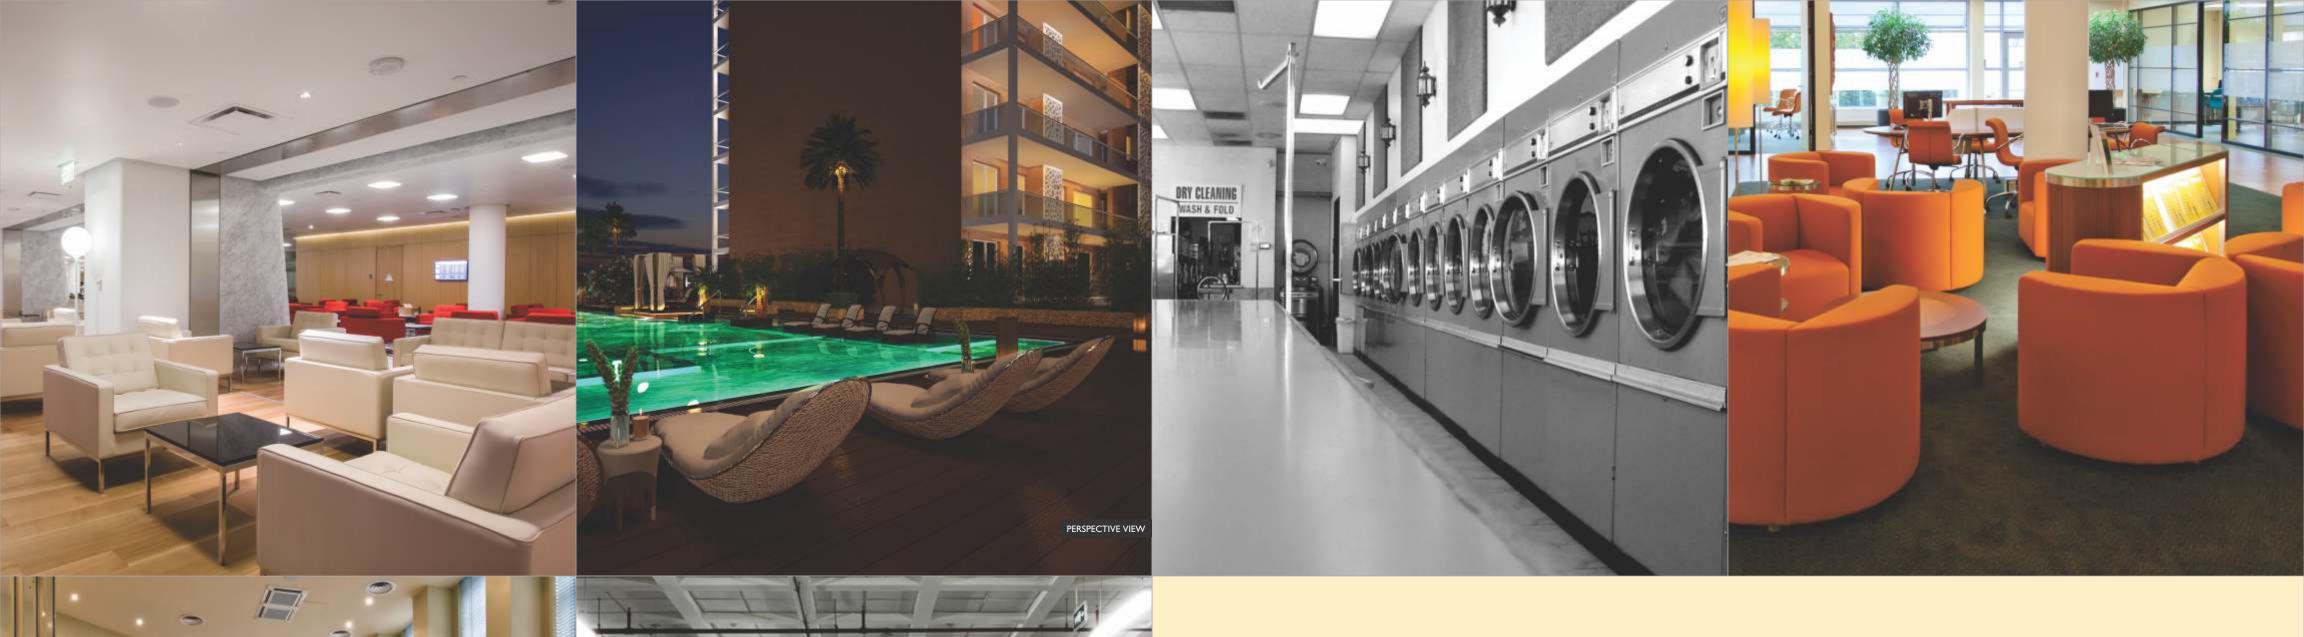

#### AMENITIES

- Launderette in premises\*
- 100% Power Back-up\*
- Reserved covered Parking Space for residents\*
- Ample Parking space for visitors & Guests
- Work, Shop, Dine, Entertain & live within walking distance
- Podium Living Lifestyle
- Open Gym for kids
- Swimming Pool with open Jacuzzi at podium level\*
- Driver's Lounge
- Daily needs store, Parlors, Salon, ATM, Milk Booth within premises
- Schools, Hotels, Hospitals within walking distance