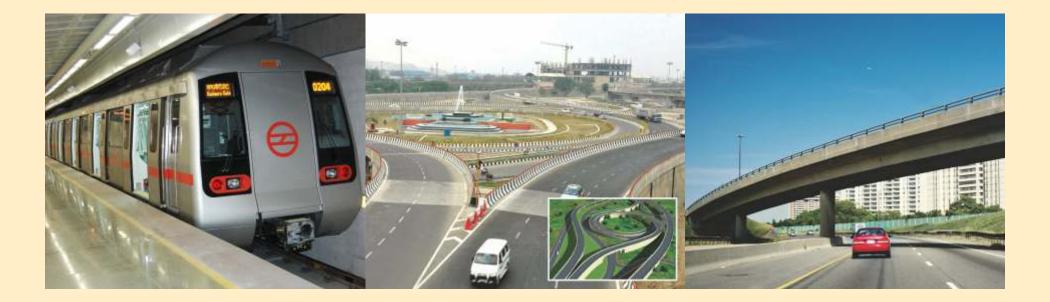

#### TRANSPORTATION\*

- Centrally located connecting Delhi, Noida/Greater Noida & Gurgaon with equal ease
- Already operational Metro Rail connectivity to Faridabad
- Proposed Regional Rapid Transit System (RRTS) aimed at providing better connectivity within NCR through high speed trains

#### DEVELOPMENT\*

- Approximately 1800 acres Industrial Model Township (IMT) developed
- Better connectivity to Noida and Delhi through Kalindi Kunj bypass
- Major Expressways like Delhi-Mumbai Industrial Corridor (DMIC)

#### EXPRESSWAYS\*

- (Proposed FNG) Faridabad-Noida-Ghaziabad Expressway
- (Proposed KGP) Kundli-Ghaziabad-Palwal Expressway
- (KMP) Kundli Manesar Palwal Expressway
- Already operational, Gurgaon-Faridabad Expressway
- Six Laning of NH-2 in full swing to de-congest traffic, Flyovers at all the traffic congestion points from Badarpur to Ballabhgarh in progress