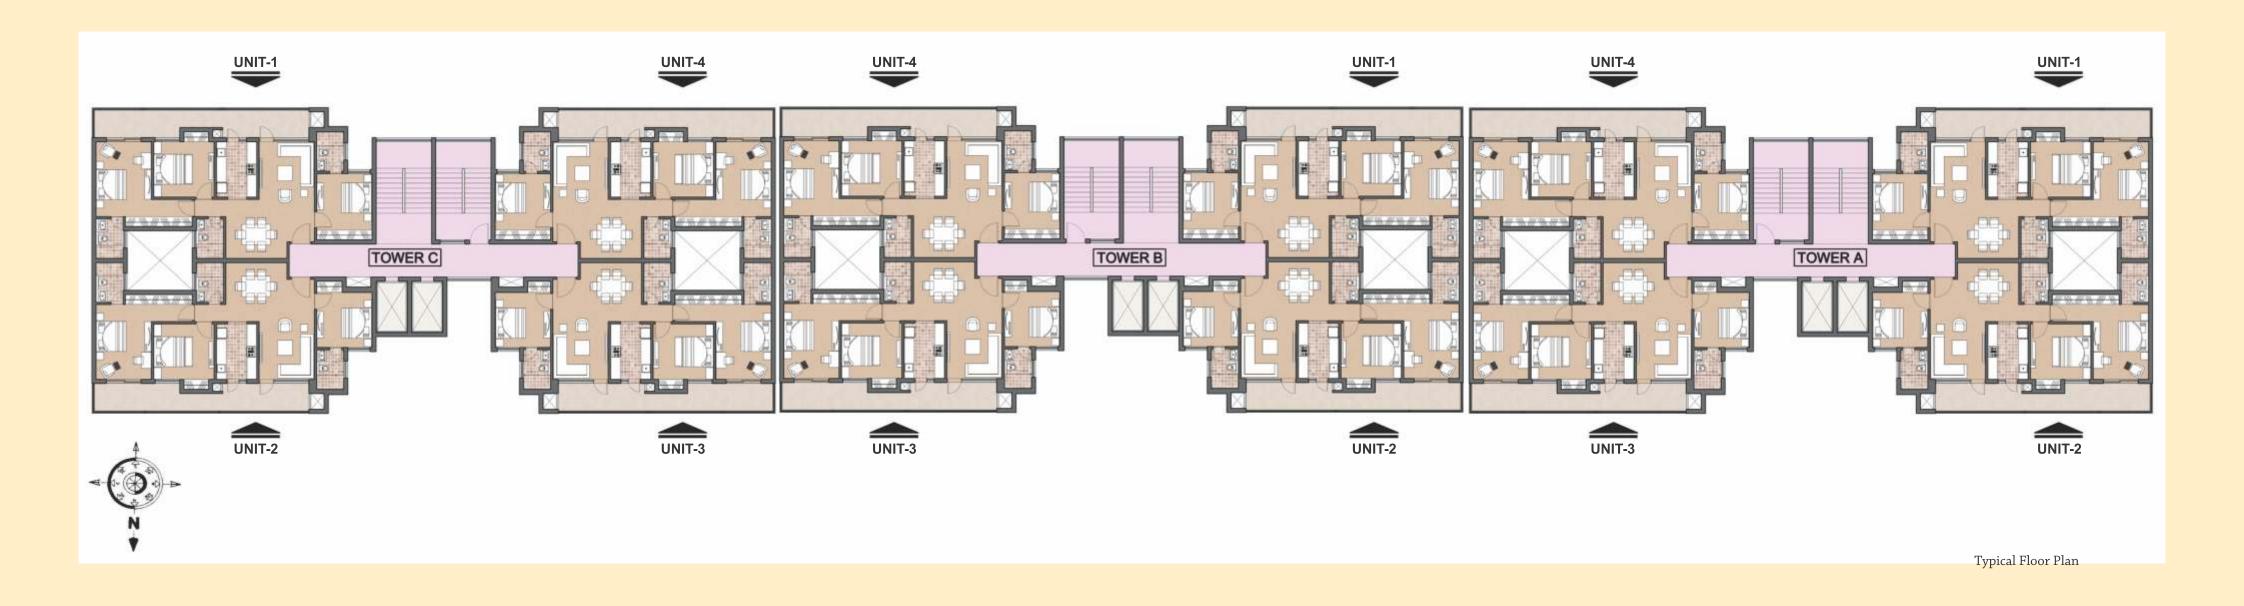

ve a refreshing cup of beverage in the morning, lay down with your favourite book in the evening or spend night gazing the moon lit sky. Finely finished, and strategically planned, the balconies at Royal Residency offers unhindered view of the township beauty.





#### AMENITIES

- Launderette in premises\*
- 100% Power Back-up\*
- Reserved covered Parking Space for residents\*
- Ample Parking space for visitors & Guests
- Work, Shop, Dine, Entertain & live within walking distance
- Podium Living Lifestyle
- Open Gym for kids
- Swimming Pool with open Jacuzzi at podium level\*
- Driver's Lounge
- Daily needs store, Parlors, Salon, ATM, Milk Booth within premises
- Schools, Hotels, Hospitals within walking distance

\*On chargeable basis

## THE BEST OF THE BEST

#### FLOORS OF FANTASY





#### SPECIFICATIONS

STRUCTURE

Earthquake Resistant RCC frame structure Structure

External Finish Long lasting water repellant paint

DRAWING/ DINING/BEDROOMS

Vitrified Tiles Floor

Walls / Ceiling Plastered and painted with pleasing shades of O.B.D/Plastic emulsion paint

STAIRCASES

Udaipur Green Marble Floor

Walls / Ceiling Plastered and painted with pleasing shades of O.B.D.

KITCHEN

Ceramic / Anti Skid Tiles Floor

Ceramic Tiles upto 2 feet height above counter & Plastered and painted with pleasing shades of O.B.D./ Plastic imulsion paint Walls / Ceiling

Pre-polished granite platform with stainless steel sink. Platform

BALCONIES

Ceramic / Anti Skid Tiles Floor

Walls / Ceiling Long - lasting water repellant paint Plastered and painted with

pleasing shades of O.B.D.

ELECTRI