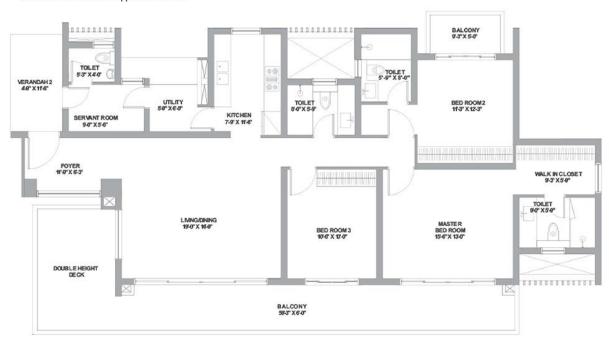

'All measurements inside the unit plan are in feet and inches.

Tower F - Applied for RERA registration; Tower C & D - Received Application for OC

3 BHK LARGE - TOWER C, D, F(3 BHK WITH SERVANT ROOM DOUBLE HT DECK AND ENTRANCE VERANDAH 3)

| Area in Sq.m |              |                  |           |  |  |
|--------------|--------------|------------------|-----------|--|--|
| Carpet Area  | Balcony Area | D.H Balcony Area | ODU Ledge |  |  |
| 148.76       | 32.04        | 11.81            | 2.06      |  |  |