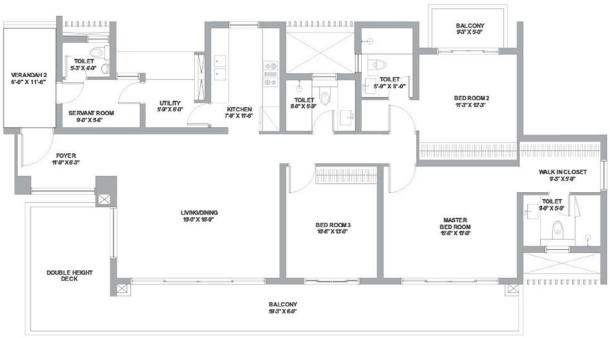

\*All measurements inside the unit plan are in feet and inches.

Tower C & D – Received Application for OC

3 BHK LARGE - TOWER C, D(3 BHK WITH SERVANT ROOM DOUBLE HT DECK AND ENTRANCE VERANDAH 2)

|             | Area         | in Sq.m          |           |
|-------------|--------------|------------------|-----------|
| Carpet Area | Balcony Area | D.H Balcony Area | ODU Ledge |
| 146.29      | 32.04        | 11.80            | 2.06      |