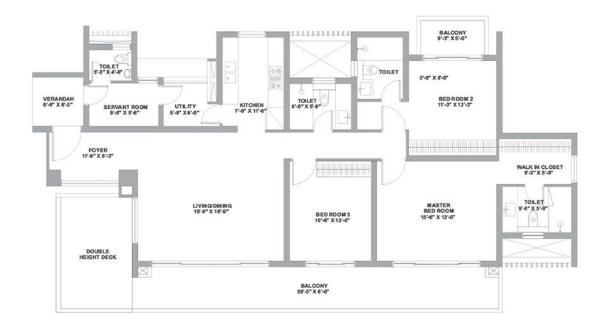

\*All measurements inside the unit plan are in feet and inches.

Tower F - Applied for RERA registration; Tower C & D - Received Application for OC

3 BHK LARGE - TOWER C, D, F
(3 BHK WITH SERVANT ROOM, DOUBLE HT DECK AND ENTRANCE VERANDAH 1)

|             | Area         | in Sq.m          |           |
|-------------|--------------|------------------|-----------|
| Carpet Area | Balcony Area | D.H Balcony Area | ODU Ledge |
| 149.30      | 32.04        | 11.80            | 2.06      |