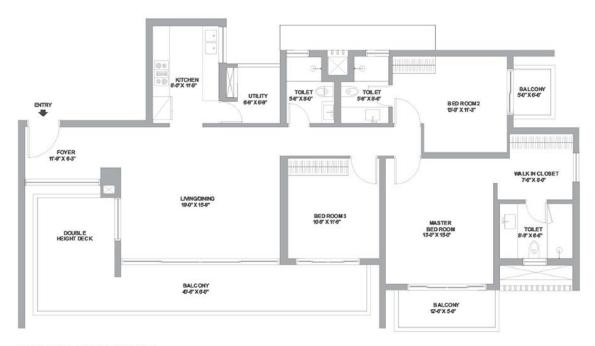

## **FLOOR PLAN**

BALCONY
STORE
STOR

'All measurements inside the unit plan are in feet and inches.

Tower A - Applied for RERA registration; Tower B - Received Application for OC

3 BHK LARGE - TOWER A, TOWER B
(3 BHK UNIT WITH DOUBLE HT DECK, ODD FLOOR)

|             | Area         | in Sq.m          |           |
|-------------|--------------|------------------|-----------|
| Carpet Area | Balcony Area | D.H Balcony Area | ODU Ledge |
| 125.96      | 26.68        | 11.05            | 6.65      |