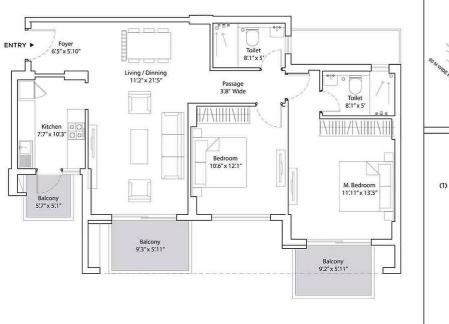

TOWER-B2 & B5 UNIT 6 2 BHK (STUDY) LEVEL-GROUND TO 13th CARPET AREA-1085 SQ.FT (100.76 SQ.M)

Disclaimer "The floor plan shown here is indicative, subject to final approvals. Measurements are approximate, subject to minor variation."