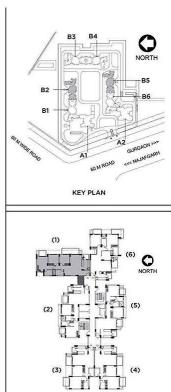

TOWER-B2 & B5 UNIT 1 3 BHK(C) LEVEL-GROUND TO 13th CARPET AREA-1089 SQ.FT (101.21 SQ.M)

TOWER B2 & B5

Disclaimer "The floor plan shown here is indicative, subject to final approvals. Measurements are approximate, subject to minor variation."