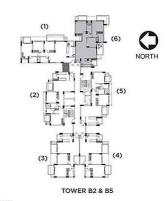

TOWER-B2 & B5 UNIT 1 3 BHK(C) LEVEL-GROUND TO 13th CARPET AREA-1089 SQ.FT (101.21 SQ.M)

TOWER B2 & B5

Disclaimer "The floor plan shown here is indicative, subject to final approvals. Measurements are approximate, subject to minor variation."