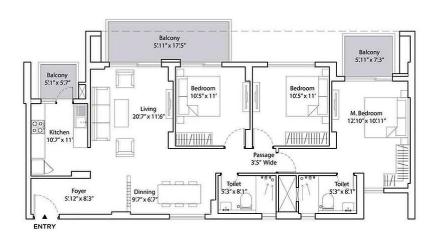

## Floor Plans

TOWER-B2 & B5 UNIT 3 & 4 2 BHK (L) LEVEL: GROUND TO 13th CARPET AREA: 917 SQ.FT. (85.17 SQ.M)

Disclaimer "The floor plan shown here is indicative, subject to final approvals. Measurements are approximate, subject to minor variation."

TOWER-B2 & B5 UNIT 6 2 BHK (STUDY) LEVEL-GROUND TO 13th CARPET AREA-1085 SQ.FT (100.76 SQ.M)

Disclaimer "The floor plan shown here is indicative, subject to final approvals. Measurements are approximate, subject to minor variation."

TOWER-B2 & B5 UNIT 1 3 BHK(C) LEVEL-GROUND TO 13th CARPET AREA-1089 SQ.FT (101.21 SQ.M)

TOWER B2 & B5

Disclaimer "The floor plan shown here is indicative, subject to final approvals. Measurements are approximate, subject to minor variation."