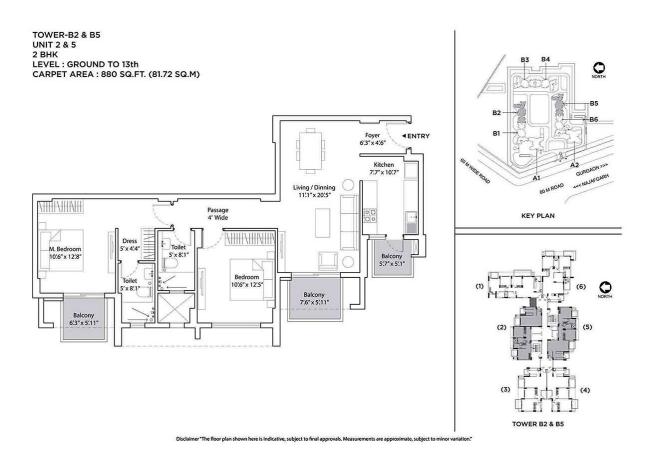

## Floor Plans

TOWER-B2 & B5 UNIT 3 & 4 2 BHK (L) LEVEL: GROUND TO 13th CARPET AREA: 917 SQ.FT. (85.17 SQ.M)

Disclaimer "The floor plan shown here is indicative, subject to final approvals. Measurements are approximate, subject to minor variation."