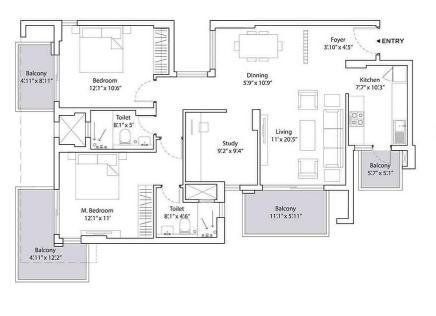

TOWER-B2 & B5 UNIT 1 3 BHK(C) LEVEL-GROUND TO 13th CARPET AREA-1089 SQ.FT (101.21 SQ.M)

TOWER B2 & B5

Disclaimer "The floor plan shown here is indicative, subject to final approvals. Measurements are approximate, subject to minor variation."