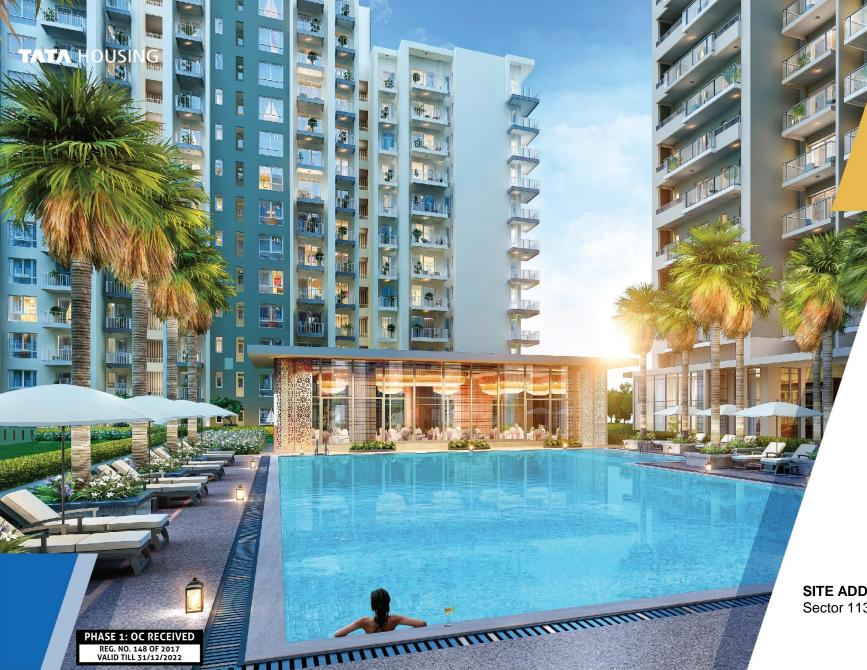

## THE NEXT HOTTEST LOCATION IN GURUGRAM

- 80% Open Spaces and 1000
  trees in the project
- Located at the border of Delhi and Gurugram
- 25 Mins. to Airport and 15 Mins. From Dwarka Metro Station
- Herbal Garden, Skywalk, Sunken garden, Tree Plaza
- Clubhouse with all modern
   amenities

SITE ADDRESS: Sector 113, Bajghera Road, near Dwarka Expressway, Gurgaon